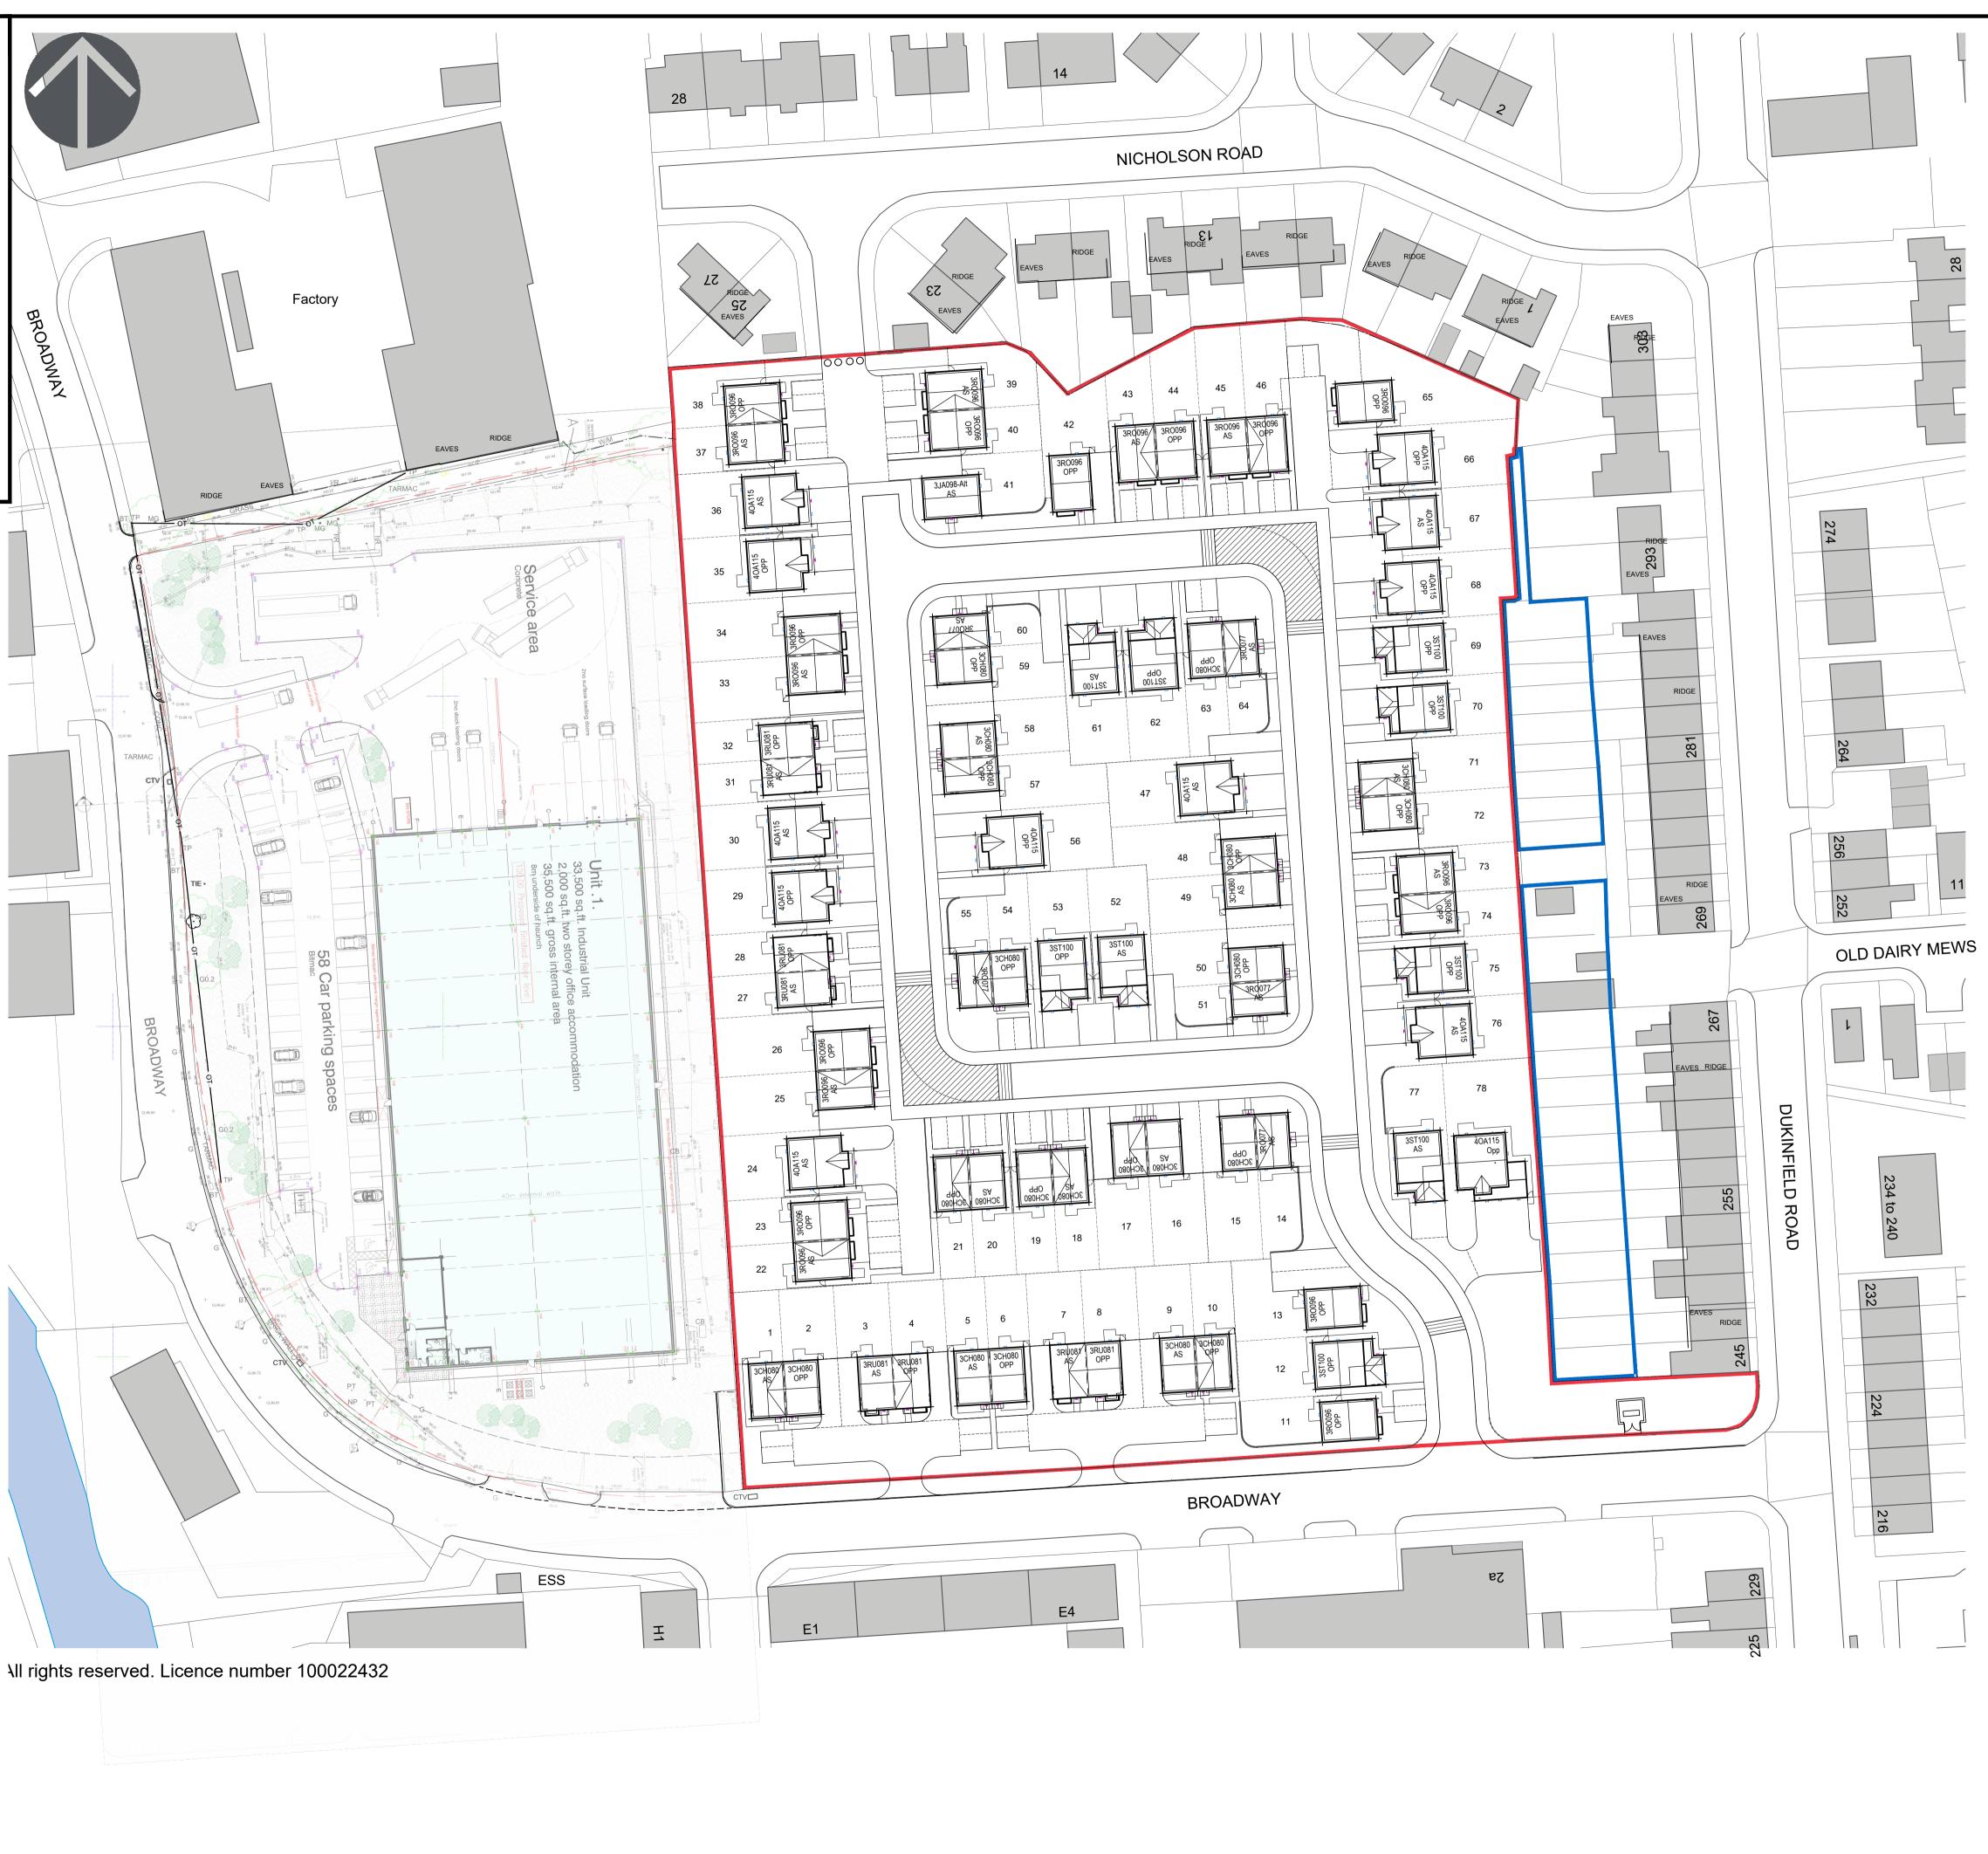

| Code                 | Name      | Bed &<br>Type          | Storey        | Unit<br>No's | Unit<br>ft² | ft²<br>Total   |  |
|----------------------|-----------|------------------------|---------------|--------------|-------------|----------------|--|
| 40A115               | Oakwood   | 4 Bed Detached         | 2             | 12           | 1151        | 13812          |  |
| 3ST099               | Stirling  | 3 Bed Detached         | 2             | 9            | 1009        | 908            |  |
| 3RO096               | Rosewood  | 3 Bed<br>Detached/Semi | 2             | 20           | 956         | 19120          |  |
| 3JA098               | Japonica  | 3 Bed Detached         | 2             | 1            | 986         | 986            |  |
| 3RU081               | Rufford   | 3 Bed Semi/mid         | 2             | 8            | 809         | 6472           |  |
| 3CH080               | Cherry    | 3 Bed Semi/mid         | 2             | 23           | 802         | 18446          |  |
| 3R0077               | Rochester | 3 Bed Semi             | 2             | 5            | 775         | 3875           |  |
| Site Statistics:     |           |                        | 0.01 ha       |              |             | 0.02 ac        |  |
| Site Stat            | istics:   |                        |               |              |             |                |  |
| Extended Gardens     |           |                        | 0.01 ha       |              |             | 0.02 ad        |  |
| POS                  |           |                        | 0.08 ha       |              |             | 0.15 ad        |  |
|                      |           |                        | 0             |              |             | 5.20 at        |  |
| Nett Site Area:      |           |                        | 1.99 ha       |              |             | 4.92 ac        |  |
| Gross Density:       |           |                        | 36.45 Un/ha   |              |             | 14.75 Un/ac    |  |
| Nett Density:        |           | :                      | 39.20 Un/ha   |              |             | 15.86 Un/ac    |  |
| Nett Der             |           | 2                      | 3116.68 m²/ha |              |             | 13576.26 Un/ac |  |
| Nett Der<br>Gross Fo | otage:    | 3                      | 110.00        |              |             |                |  |